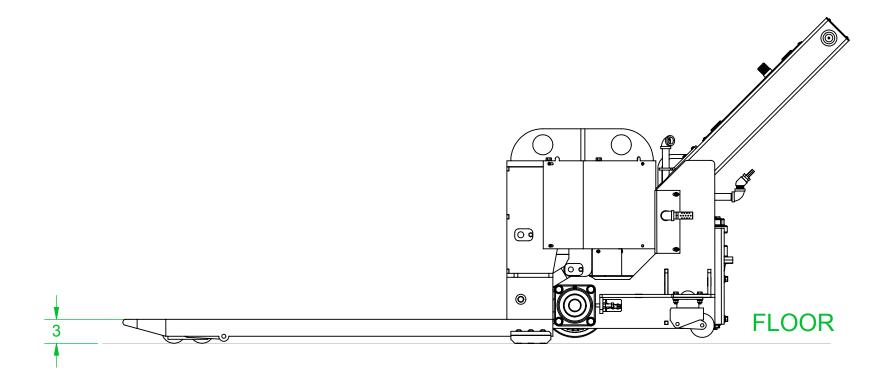

3

SPECIFICATIONS:
CAPACITY: 7500 LBS
AIR CONSUMPTION 45 SCFM
AIR PRESSURE 90 PSI
AIR TO BE OIL FREE, DRY AND CLEAN
(5 MICRON OR LESS)
AIR CONNECTION 1/2" NPT
FORK DIMENSIONS 27" x 48"
LOWERED FORK HEIGHT 3"
RAISED FORK HEIGHT 6-3/4"
PAINT AIRFLOAT GREY / RED