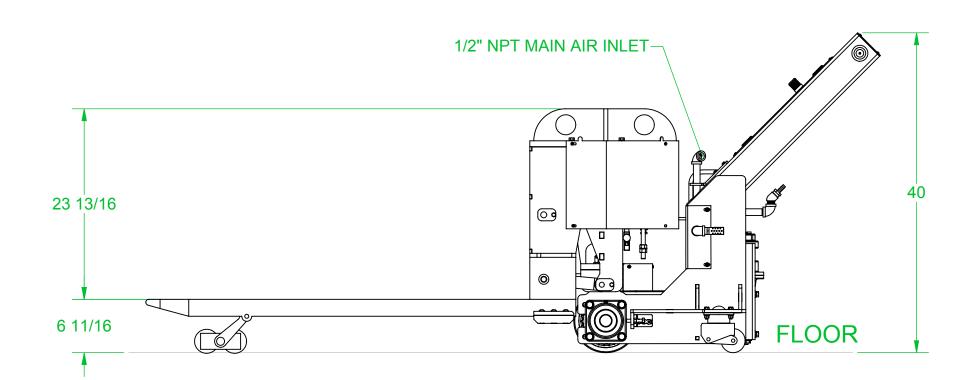

3

SPECIFICATIONS:
CAPACITY: 7500 LBS
AIR CONSUMPTION 45 SCFM
AIR PRESSURE 90 PSI
AIR TO BE OIL FREE, DRY AND CLEAN
(5 MICRON OR LESS)
AIR CONNECTION 1/2" NPT
FORK DIMENSIONS 27" x 48"
LOWERED FORK HEIGHT 3"
RAISED FORK HEIGHT 6-3/4"
PAINT AIRFLOAT GREY / RED