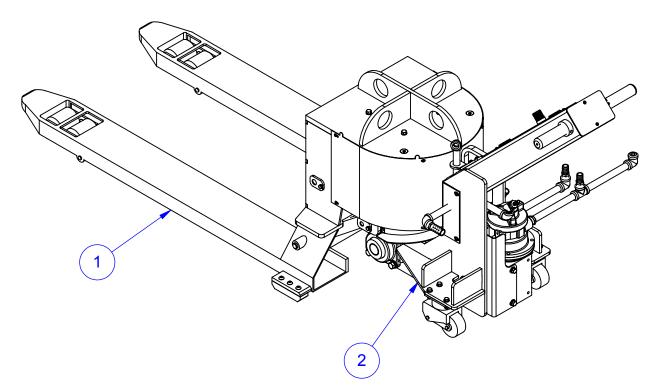

| 1    | 3    | PSC1779     | PNEUMATIC SCHEMATIC FOR PALLET JACK |                   |       |        | Α       | 0      |
|------|------|-------------|-------------------------------------|-------------------|-------|--------|---------|--------|
| 1    | 2    | ASY0045     | PALLET TRUCK DRIVE ASSEMBLY         |                   |       |        | Α       | 154.23 |
| 1    | 1    | ASY0056     | PALLET TRUCK LIFT ASSEMBLY          |                   |       |        | Α       | 352.89 |
| QTY. | SYM. | PART NUMBER | NOMENCLATURE OR DESCRIPTION         | MATERIAL<br>SPEC. | WIDTH | LENGTH | ROUTING | WEIGHT |