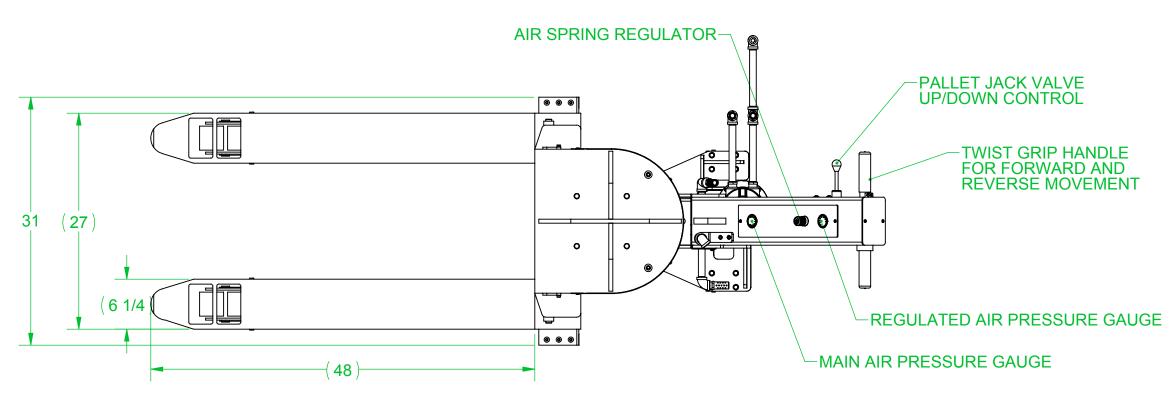

3

SPECIFICATIONS:
CAPACITY: 7500 LBS
AIR CONSUMPTION 45 SCFM
AIR PRESSURE 90 PSI
AIR TO BE OIL FREE, DRY AND CLEAN
(5 MICRON OR LESS)
AIR CONNECTION 1/2" NPT
FORK DIMENSIONS 27" x 48"
LOWERED FORK HEIGHT 3"
RAISED FORK HEIGHT 6-3/4"
PAINT AIRFLOAT GREY / RED